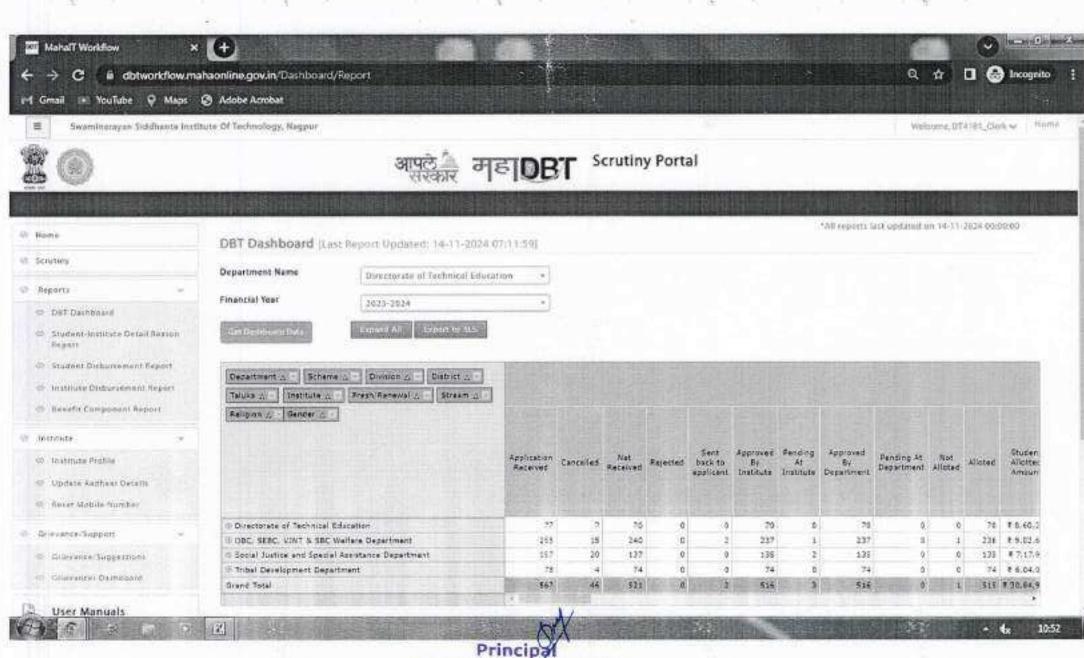

### TO WHOM SO EVER IT MAY CONCERN

5.1.1 This is to certify that the following are the Number of students benefited by scholarships and freeships provided by the Government during the year

| Sr. No. | Academic Year | Number of Students<br>Benefited | Amount in Rupees |
|---------|---------------|---------------------------------|------------------|
| 1.      | 2023-2024     | 516                             | 2,90,59,276      |