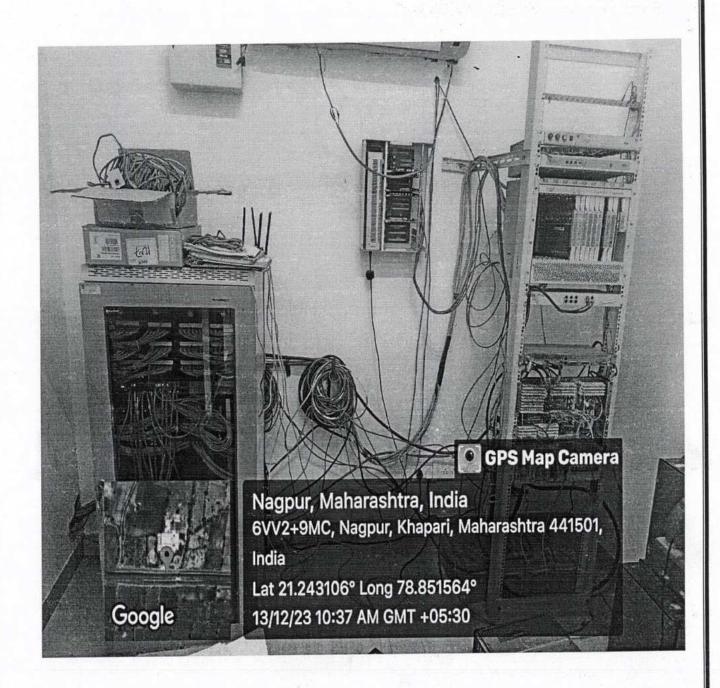

## 1. Available IT Facilities with Wi-fi facilities.

SERVER ROOM

**UPS** 

COMPUTER CENTRE

SMART CLASS ROOM

Pringipal
minarayan Siddhanta Institute of Technology, Kalnieshwar,
Dist. Nagpur-442,501

NETWORK RACK AND WI-FIFACILITY IN LIBRARY