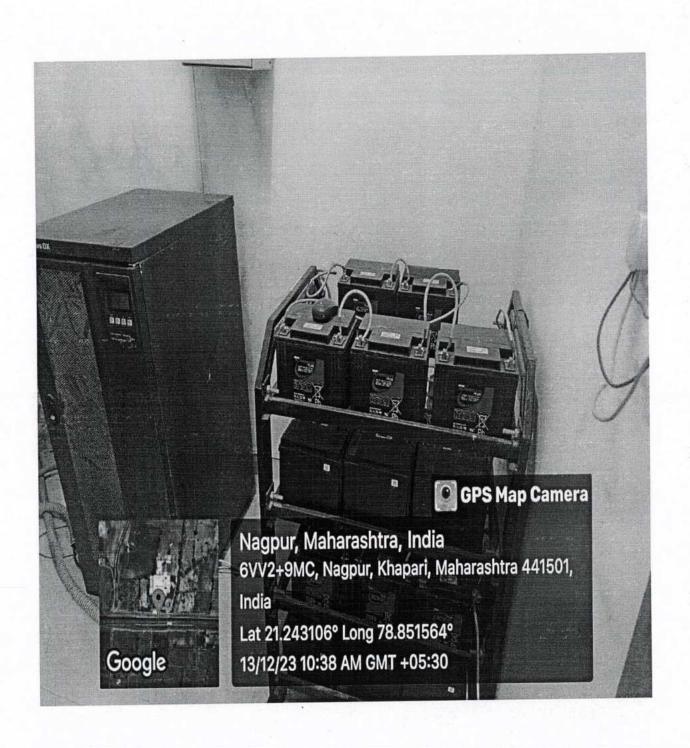

## 1. Available IT Facilities with Wi-fi facilities.

SERVER ROOM

**UPS** 

COMPUTER CENTRE

SMART CLASS ROOM

Pringipal
minarayan Siddhanta Institute of Technology, Kalnieshwar,
Dist. Nagpur-442,501

NETWORK RACK AND WI-FIFACILITY IN LIBRARY