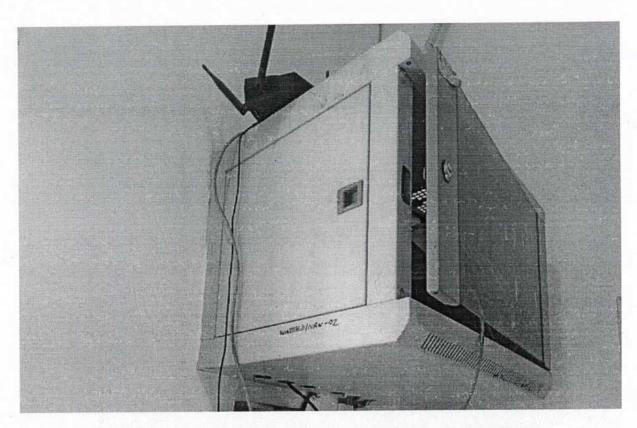

## 1. Available IT Facilities with Wi-fi facilities.

SERVER ROOM

**UPS** 

COMPUTER CENTRE

SMART CLASS ROOM

Pringipal
minarayan Siddhanta Institute of Technology, Kalnieshwar,
Dist. Nagpur-442,501

NETWORK RACK AND WI-FIFACILITY IN LIBRARY