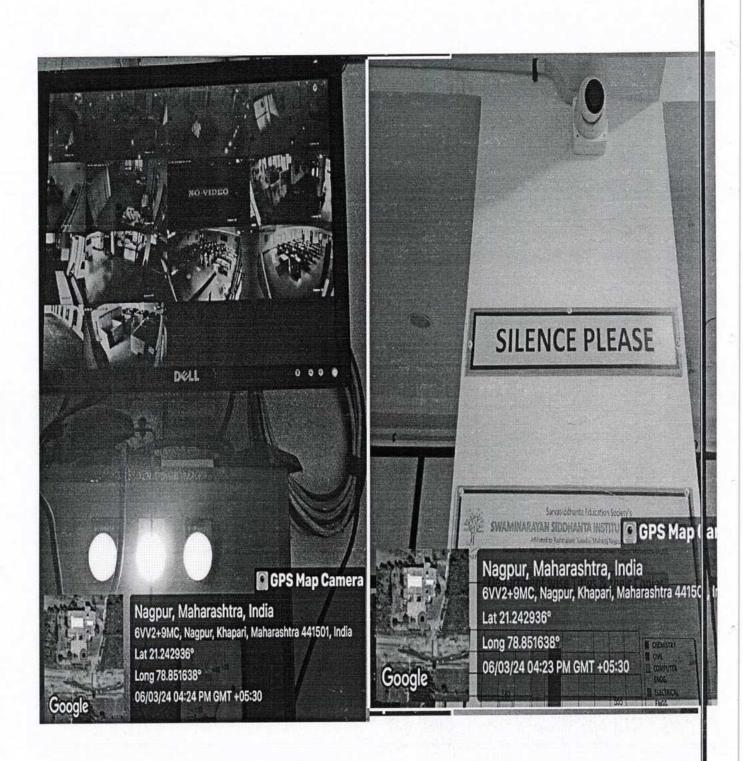

## 1. Available IT Facilities with Wi-fi facilities.

SERVER ROOM

**UPS** 

COMPUTER CENTRE

SMART CLASS ROOM

Pringipal
minarayan Siddhanta Institute of Technology, Kalnieshwar,
Dist. Nagpur-442,501

NETWORK RACK AND WI-FIFACILITY IN LIBRARY