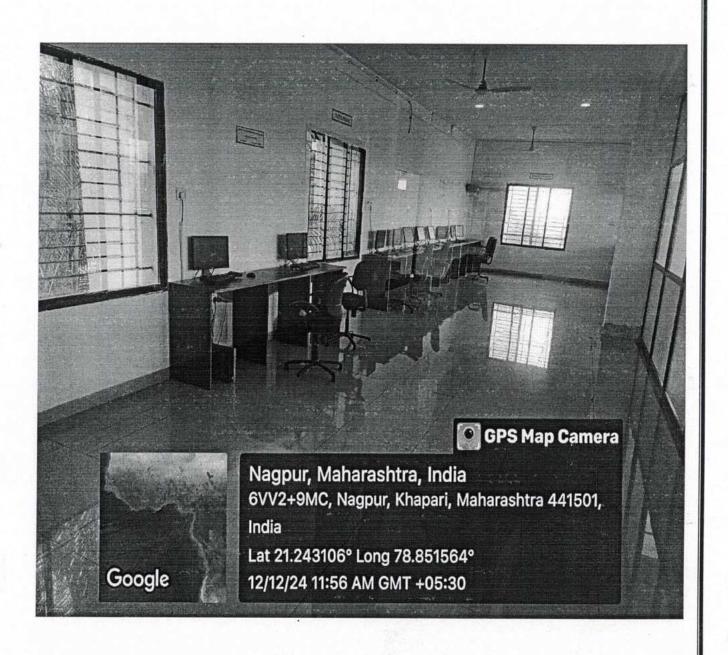

## 1. Available IT Facilities with Wi-fi facilities.

SERVER ROOM

**UPS** 

COMPUTER CENTRE

SMART CLASS ROOM

Pringipal
minarayan Siddhanta Institute of Technology, Kalnieshwar,
Dist. Nagpur-442,501

NETWORK RACK AND WI-FIFACILITY IN LIBRARY