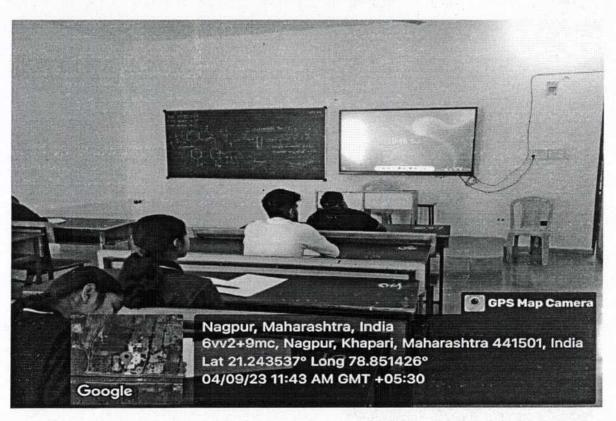

## 1. Available IT Facilities with Wi-fi facilities.

SERVER ROOM

**UPS** 

COMPUTER CENTRE

SMART CLASS ROOM

Pringipal
minarayan Siddhanta Institute of Technology, Kalnieshwar,
Dist. Nagpur-442,501

NETWORK RACK AND WI-FIFACILITY IN LIBRARY